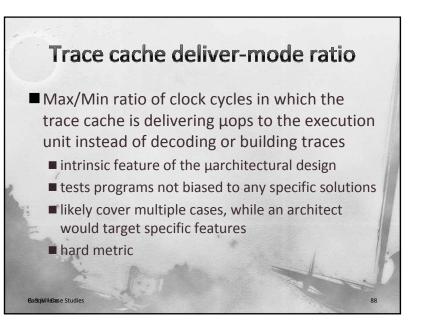

| Program          | #INST  | Sampling Type |       |
|------------------|--------|---------------|-------|
|                  | #11431 | Time          | Event |
| Random [max]     | 278    | 6.01          | 5.93  |
| Random [min]     | 426    | 0.1           | C     |
| Random [avg]     | 353.87 | 1.63          | 1.33  |
| Random [std]     | 91.91  | 2.11          | 2.19  |
| µGP (maximizing) | ) 442  | 49.34         | 49.55 |
| µGP (minimizing) | 266    | 0.02          | 0.01  |



| Program                        |       | Sampling Type |       |
|--------------------------------|-------|---------------|-------|
|                                | #INST | Time          | Event |
| Random [max]                   | 6     | 99.32         | 98.13 |
| Random [min <sup>T</sup> ]     | 5     | 85.39         | 1     |
| Random [min <sup>E</sup> ]     | 53    |               | 81.46 |
| Random [avg]                   | 32.13 | 91.68         | 88.58 |
| Random [std]                   | 21.52 | 4.38          | 4.75  |
| µGP (maximizing <sup>T</sup> ) | 36    | 99.49         |       |
| µGP (maximizing <sup>E</sup> ) | 40    |               | 93.94 |
| µGP (minimizing <sup>T</sup> ) | 5     | 48.13         | 1     |
| µGP (minimizing <sup>E</sup> ) | 55    |               | 23