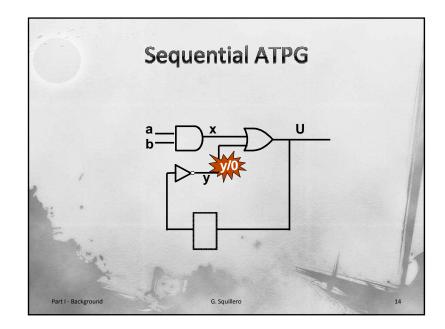

| Program          | #INST  | Sampling Type |       |
|------------------|--------|---------------|-------|
|                  | #11431 | Time          | Event |
| Random [max]     | 278    | 6.01          | 5.93  |
| Random [min]     | 426    | 0.1           | C     |
| Random [avg]     | 353.87 | 1.63          | 1.33  |
| Random [std]     | 91.91  | 2.11          | 2.19  |
| µGP (maximizing) | ) 442  | 49.34         | 49.55 |
| µGP (minimizing) | 266    | 0.02          | 0.01  |



| Program                        |       | Sampling Type |       |
|--------------------------------|-------|---------------|-------|
|                                | #I