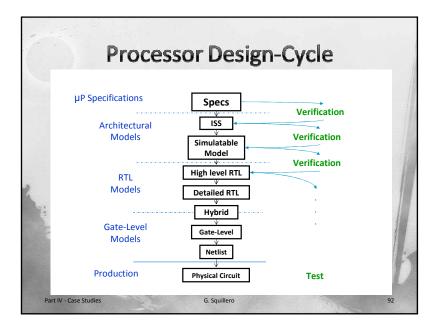

|       | Sampling Type |       |
|--------------------------------|-------|---------------|-------|
|                                | #INST | Time          | Event |
| Random [max]                   | 6     | 99.32         | 98.13 |
| Random [min <sup>T</sup> ]     | 5     | 85.39         | 1     |
| Random [min <sup>E</sup> ]     | 53    |               | 81.46 |
| Random [avg]                   | 32.13 | 91.68         | 88.58 |
| Random [std]                   | 21.52 | 4.38          | 4.75  |
| µGP (maximizing <sup>T</sup> ) | 36    | 99.49         |       |
| µGP (maximizing <sup>E</sup> ) | 40    |               | 93.94 |
| µGP (minimizing <sup>T</sup> ) | 5     | 48.13         | 1     |
| µGP (minimizing <sup>E</sup> ) | 55    |               | 23.33 |