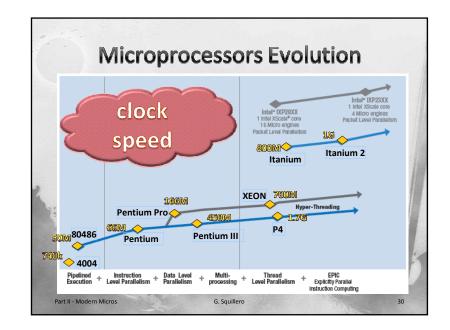

| Program          | #INST  | Sampling Type |       |
|------------------|--------|---------------|-------|
|                  | #11431 | Time          | Event |
| Random [max]     | 278    | 6.01          | 5.93  |
| Random [min]     | 426    | 0.1           | C     |
| Random [avg]     | 353.87 | 1.63          | 1.33  |
| Random [std]     | 91.91  | 2.11          | 2.19  |
| µGP (maximizing) | ) 442  | 49.34         | 49.55 |
| µGP (minimizing) | 266    | 0.02          | 0.01  |



| Program                        |       | Sampling Type |       |
|--------------------------------|-------|---------------|-------|
|                                | #INST | Time          | Event |