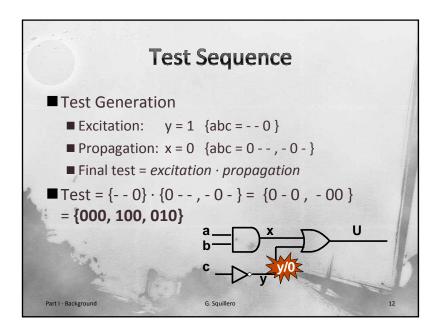

| Program          | #INST  | Sampling Type |       |
|------------------|--------|---------------|-------|
|                  | #11431 | Time          | Event |
| Random [max]     | 278    | 6.01          | 5.93  |
| Random [min]     | 426    | 0.1           | C     |
| Random [avg]     | 353.87 | 1.63          | 1.33  |
| Random [std]     | 91.91  | 2.11          | 2.19  |
| µGP (maximizing) | ) 442  | 49.34         | 49.55 |
| µGP (minimizing) | 266    | 0.02          | 0.01  |



| Program                        |       | Sampling Type |       |
|--------------------------------|-------|---------------|-------|
|