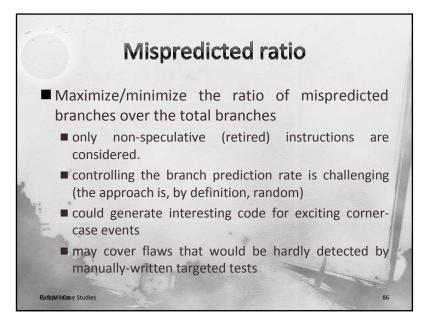

| Program          | #INST  | Sampling Type |       |
|------------------|--------|---------------|-------|
|                  | #11431 | Time          | Event |
| Random [max]     | 278    | 6.01          | 5.93  |
| Random [min]     | 426    | 0.1           | C     |
| Random [avg]     | 353.87 | 1.63          | 1.33  |
| Random [std]     | 91.91  | 2.11          | 2.19  |
| µGP (maximizing) | ) 442  | 49.34         | 49.55 |
| µGP (minimizing) | 266    | 0.02          | 0.01  |



| Program                        |       | Sampling Type |       |
|--------------------------------|-------|---------------|-------|
|                                | #INST | Time          | Event |
| Random [max]                   | 6     | 99.32         | 98.13 |
| Random [min <sup>T</sup> ]     | 5