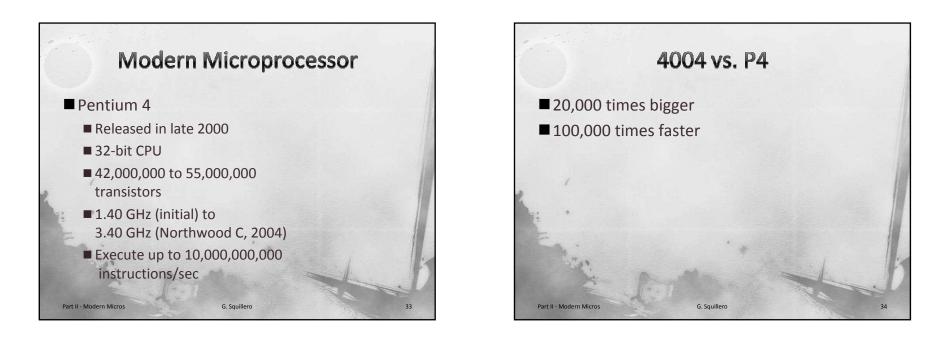

| Program          | #INST  | Sampling Type |       |
|------------------|--------|---------------|-------|
|                  | #11431 | Time          | Event |
| Random [max]     | 278    | 6.01          | 5.93  |
| Random [min]     | 426    | 0.1           | C     |
| Random [avg]     | 353.87 | 1.63          | 1.33  |
| Random [std]     | 91.91  | 2.11          | 2.19  |
| µGP (maximizing) | ) 442  | 49.34         | 49.55 |
| µGP (minimizing) | 266    | 0.02          | 0.01  |



| Program                        |       | Sampling Type |       |
|--------------------------------|-------|---------------|-------|
|                                | #INST | Time          | Event |
| Rand