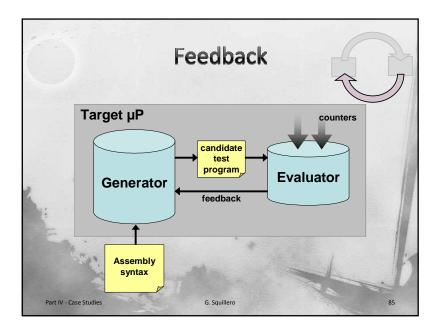

| Program          | #INST  | Sampling Type |       |
|------------------|--------|---------------|-------|
|                  | #11431 | Time          | Event |
| Random [max]     | 278    | 6.01          | 5.93  |
| Random [min]     | 426    | 0.1           | C     |
| Random [avg]     | 353.87 | 1.63          | 1.33  |
| Random [std]     | 91.91  | 2.11          | 2.19  |
| µGP (maximizing) | ) 442  | 49.34         | 49.55 |
| µGP (minimizing) | 266    | 0.02          | 0.01  |



| Program                        |       | Sampling Type |       |
|--------------------------------|-------|---------------|-------|
|                                | #INST | Time          | Event |
| Random [max]                   | 6     | 99.32         | 98.13 |
| Random [min <sup>T</sup> ]     | 5