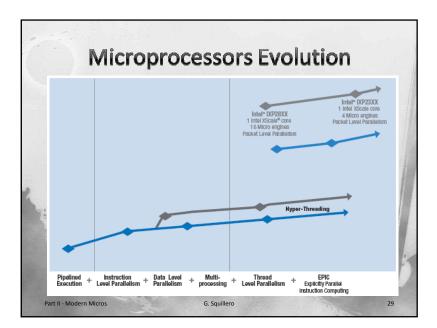

| Program          | #INST  | Sampling Type |       |
|------------------|--------|---------------|-------|
|                  | #11431 | Time          | Event |
| Random [max]     | 278    | 6.01          | 5.93  |
| Random [min]     | 426    | 0.1           | C     |
| Random [avg]     | 353.87 | 1.63          | 1.33  |
| Random [std]     | 91.91  | 2.11          | 2.19  |
| µGP (maximizing) | ) 442  | 49.34         | 49.55 |
| µGP (minimizing) | 266    | 0.02          | 0.01  |



| Program                        |       | Sampling Type |       |
|--------------------------------|-------|---------------|-------|
|                                | #INST | Time          | Event