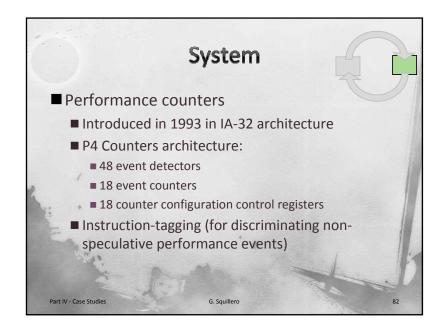

| Program          | #INST  | Sampling Type |       |
|------------------|--------|---------------|-------|
|                  | #11431 | Time          | Event |
| Random [max]     | 278    | 6.01          | 5.93  |
| Random [min]     | 426    | 0.1           | C     |
| Random [avg]     | 353.87 | 1.63          | 1.33  |
| Random [std]     | 91.91  | 2.11          | 2.19  |
| µGP (maximizing) | ) 442  | 49.34         | 49.55 |
| µGP (minimizing) | 266    | 0.02          | 0.01  |



| Program                        |       | Sampling Type |       |
|--------------------------------|-------|---------------|-------|
|                                | #INST | Time          | Event |
| Random [max]                   | 6     | 99.32         | 98.13 |
| Random [min <sup>T</sup> ]