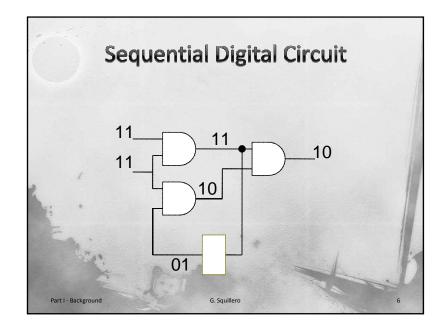

| Program          | #INST  | Sampling Type |       |
|------------------|--------|---------------|-------|
|                  | #11431 | Time          | Event |
| Random [max]     | 278    | 6.01          | 5.93  |
| Random [min]     | 426    | 0.1           | C     |
| Random [avg]     | 353.87 | 1.63          | 1.33  |
| Random [std]     | 91.91  | 2.11          | 2.19  |
| µGP (maximizing) | ) 442  | 49.34         | 49.55 |
| µGP (minimizing) | 266    | 0.02          | 0.01  |



| Program                        |       | Sampling Type |       |
|--------------------------------|-------|---------------|-------|
|