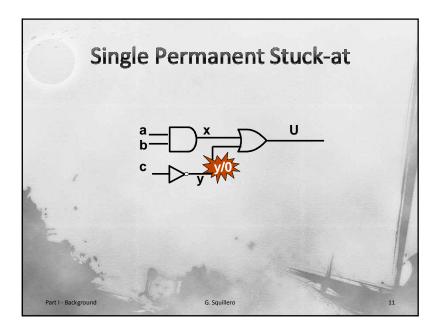

| Program          | #INST  | Sampling Type |       |
|------------------|--------|---------------|-------|
|                  | #11431 | Time          | Event |
| Random [max]     | 278    | 6.01          | 5.93  |
| Random [min]     | 426    | 0.1           | C     |
| Random [avg]     | 353.87 | 1.63          | 1.33  |
| Random [std]     | 91.91  | 2.11          | 2.19  |
| µGP (maximizing) | ) 442  | 49.34         | 49.55 |
| µGP (minimizing) | 266    | 0.02          | 0.01  |



| Program                        |       | Sampling Type |       |
|--------------------------------|-------|---------------|-------|
|