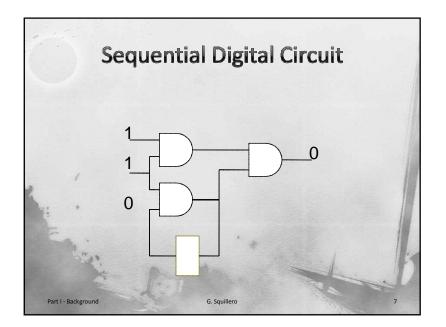

| Program          | #INST  | Sampling Type |       |
|------------------|--------|---------------|-------|
|                  | #11431 | Time          | Event |
| Random [max]     | 278    | 6.01          | 5.93  |
| Random [min]     | 426    | 0.1           | C     |
| Random [avg]     | 353.87 | 1.63          | 1.33  |
| Random [std]     | 91.91  | 2.11          | 2.19  |
| µGP (maximizing) | ) 442  | 49.34         | 49.55 |
| µGP (minimizing) | 266    | 0.02          | 0.01  |



| Program                        |       | Sampling Type |       |
|--------------------------------|-------|---------------|-------|
|