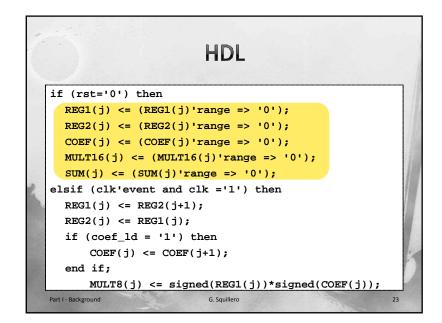

| Program          | #INST  | Sampling Type |       |
|------------------|--------|---------------|-------|
|                  | #11431 | Time          | Event |
| Random [max]     | 278    | 6.01          | 5.93  |
| Random [min]     | 426    | 0.1           | C     |
| Random [avg]     | 353.87 | 1.63          | 1.33  |
| Random [std]     | 91.91  | 2.11          | 2.19  |
| µGP (maximizing) | ) 442  | 49.34         | 49.55 |
| µGP (minimizing) | 266    | 0.02          | 0.01  |



| Program                        |       | Sampling Type |       |
|--------------------------------|-------|---------------|-------|
|                                | #INST | Time