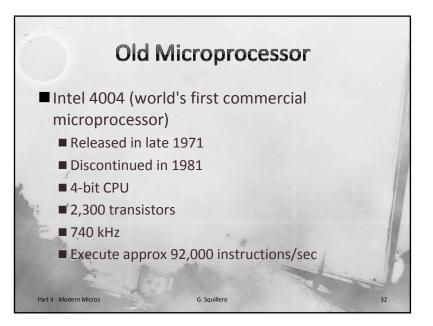

| Program          | #INST  | Sampling Type |       |
|------------------|--------|---------------|-------|
|                  | #11431 | Time          | Event |
| Random [max]     | 278    | 6.01          | 5.93  |
| Random [min]     | 426    | 0.1           | C     |
| Random [avg]     | 353.87 | 1.63          | 1.33  |
| Random [std]     | 91.91  | 2.11          | 2.19  |
| µGP (maximizing) | ) 442  | 49.34         | 49.55 |
| µGP (minimizing) | 266    | 0.02          | 0.01  |



| Program                        |       | Sampling Type |       |
|--------------------------------|-------|---------------|-------|
|                                | #INST | Time          | Event |
| Ra