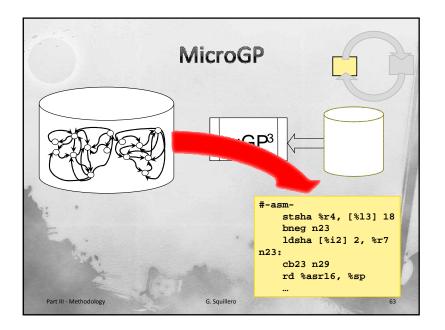

| Program          | #INST  | Sampling Type |       |
|------------------|--------|---------------|-------|
|                  | #11431 | Time          | Event |
| Random [max]     | 278    | 6.01          | 5.93  |
| Random [min]     | 426    | 0.1           | C     |
| Random [avg]     | 353.87 | 1.63          | 1.33  |
| Random [std]     | 91.91  | 2.11          | 2.19  |
| µGP (maximizing) | ) 442  | 49.34         | 49.55 |
| µGP (minimizing) | 266    | 0.02          | 0.01  |



| Program                        |       | Sampling Type |       |
|--------------------------------|-------|---------------|-------|
|                                | #INST | Time          | Event |
| Random [max]                   | 6     | 99.32         | 98.