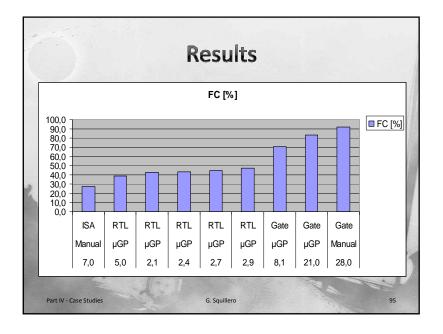

|       | Sampling Type |       |
|--------------------------------|-------|---------------|-------|
|                                | #INST | Time          | Event |
| Random [max]                   | 6     | 99.32         | 98.13 |
| Random [min <sup>T</sup> ]     | 5     | 85.39         | 1     |
| Random [min <sup>E</sup> ]     | 53    |               | 81.46 |
| Random [avg]                   | 32.13 | 91.68         | 88.58 |
| Random [std]                   | 21.52 | 4.38          | 4.75  |
| µGP (maximizing <sup>T</sup> ) | 36    | 99.49         |       |
| µGP (maximizing <sup>E</sup> ) | 40    |               | 93.94 |
| µGP (minimizing <sup>T</sup> ) | 5     | 48.13         | 1     |
| µGP (minimizing <sup>E</sup> ) | 55    |               | 23.33 |