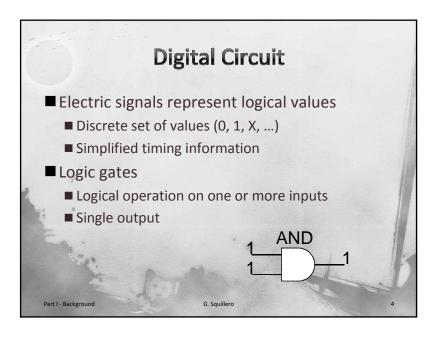

| Program          | #INST  | Sampling Type |       |
|------------------|--------|---------------|-------|
|                  | #11431 | Time          | Event |
| Random [max]     | 278    | 6.01          | 5.93  |
| Random [min]     | 426    | 0.1           | C     |
| Random [avg]     | 353.87 | 1.63          | 1.33  |
| Random [std]     | 91.91  | 2.11          | 2.19  |
| µGP (maximizing) | ) 442  | 49.34         | 49.55 |
| µGP (minimizing) | 266    | 0.02          | 0.01  |



| Program                        |       | Sampling Type |       |
|--------------------------------|-------|---------------|-------|
|