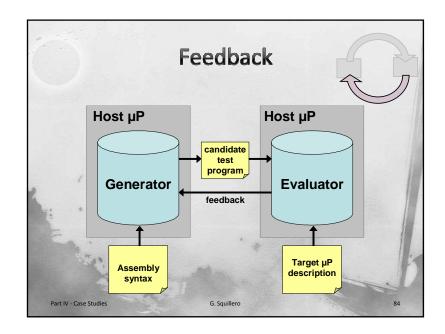

| Program          | #INST  | Sampling Type |       |
|------------------|--------|---------------|-------|
|                  | #11431 | Time          | Event |
| Random [max]     | 278    | 6.01          | 5.93  |
| Random [min]     | 426    | 0.1           | C     |
| Random [avg]     | 353.87 | 1.63          | 1.33  |
| Random [std]     | 91.91  | 2.11          | 2.19  |
| µGP (maximizing) | ) 442  | 49.34         | 49.55 |
| µGP (minimizing) | 266    | 0.02          | 0.01  |



| Program                        |       | Sampling Type |       |
|--------------------------------|-------|---------------|-------|
|                                | #INST | Time          | Event |
| Random [max]                   | 6     | 99.32         | 98.13 |
| Random [min <sup>T</sup> ]     | 5