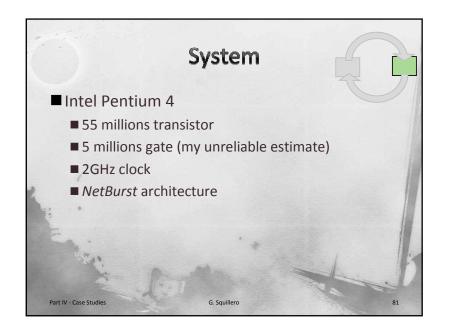

| Program          | #INST  | Sampling Type |       |
|------------------|--------|---------------|-------|
|                  | #11431 | Time          | Event |
| Random [max]     | 278    | 6.01          | 5.93  |
| Random [min]     | 426    | 0.1           | C     |
| Random [avg]     | 353.87 | 1.63          | 1.33  |
| Random [std]     | 91.91  | 2.11          | 2.19  |
| µGP (maximizing) | ) 442  | 49.34         | 49.55 |
| µGP (minimizing) | 266    | 0.02          | 0.01  |



| Program                        |       | Sampling Type |       |
|--------------------------------|-------|---------------|-------|
|                                | #INST | Time          | Event |
| Random [max]                   | 6     | 99.32         | 98.13 |
| Random [min <sup>T</sup> ]