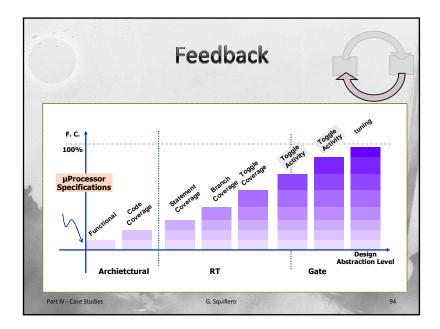

|       | Sampling Type |       |
|--------------------------------|-------|---------------|-------|
|                                | #INST | Time          | Event |
| Random [max]                   | 6     | 99.32         | 98.13 |
| Random [min <sup>T</sup> ]     | 5     | 85.39         | 1     |
| Random [min <sup>E</sup> ]     | 53    |               | 81.46 |
| Random [avg]                   | 32.13 | 91.68         | 88.58 |
| Random [std]                   | 21.52 | 4.38          | 4.75  |
| µGP (maximizing <sup>T</sup> ) | 36    | 99.49         |       |
| µGP (maximizing <sup>E</sup> ) | 40    |               | 93.94 |
| µGP (minimizing <sup>T</sup> ) | 5     | 48.13         | 1     |
| µGP (minimizing <sup>E</sup> ) | 55    |               | 23.33 |