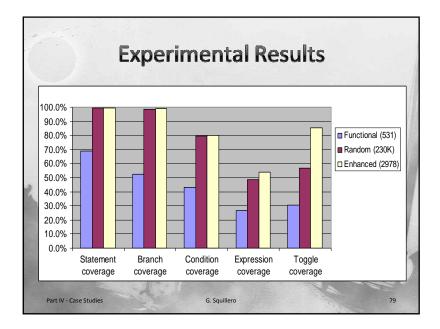

| Program          | #INST  | Sampling Type |       |
|------------------|--------|---------------|-------|
|                  | #11431 | Time          | Event |
| Random [max]     | 278    | 6.01          | 5.93  |
| Random [min]     | 426    | 0.1           | C     |
| Random [avg]     | 353.87 | 1.63          | 1.33  |
| Random [std]     | 91.91  | 2.11          | 2.19  |
| µGP (maximizing) | ) 442  | 49.34         | 49.55 |
| µGP (minimizing) | 266    | 0.02          | 0.01  |



| Program                        |       | Sampling Type |       |
|--------------------------------|-------|---------------|-------|
|                                | #INST | Time          | Event |
| Random [max]                   | 6     | 99.32         | 98.13 |
| Random [min <sup>T</sup>