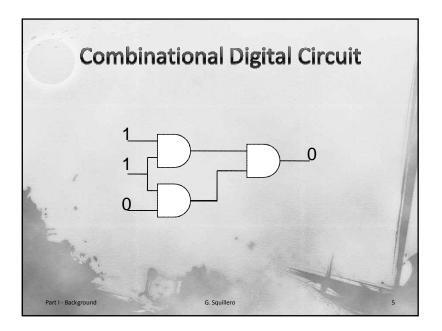

| Program          | #INST  | Sampling Type |       |
|------------------|--------|---------------|-------|
|                  | #11431 | Time          | Event |
| Random [max]     | 278    | 6.01          | 5.93  |
| Random [min]     | 426    | 0.1           | C     |
| Random [avg]     | 353.87 | 1.63          | 1.33  |
| Random [std]     | 91.91  | 2.11          | 2.19  |
| µGP (maximizing) | ) 442  | 49.34         | 49.55 |
| µGP (minimizing) | 266    | 0.02          | 0.01  |



| Program                        |       | Sampling Type |       |
|--------------------------------|-------|---------------|-------|
|